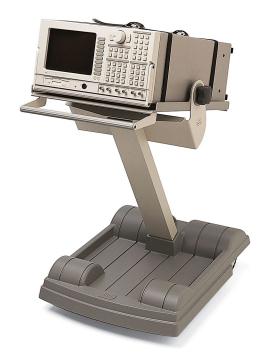

## • For all SRS instruments

- · Sturdy, rugged platform
- 60 lbs. capacity
- · Tiltable, locking tray

#### CT100 SRS Instrument Cart-

The SRS instrument cart will allow any instrument to be truly portable. This sturdy, rugged cart is perfect for manufacturing and research environments. The CT100 is designed with a cast aluminum base for greater capacity, and an aircraft-grade aluminum column and tray.

## **Specifications**

Tray size 17"×22". Accommodates one

full-width rack mount instrument or two half-rack instruments

Tray height 28" Maximum tray load 60 lbs.

Angular adjustment Horizontal to 60° with locking knob

Base storage area 12"×18"

Wheels 4" swivel casters (front) and

6" wheels (rear)

Weight 55 lbs

Warranty One year parts and labor on defects

in materials and workmanship

· CT100 ... \$850 (U.S. list)