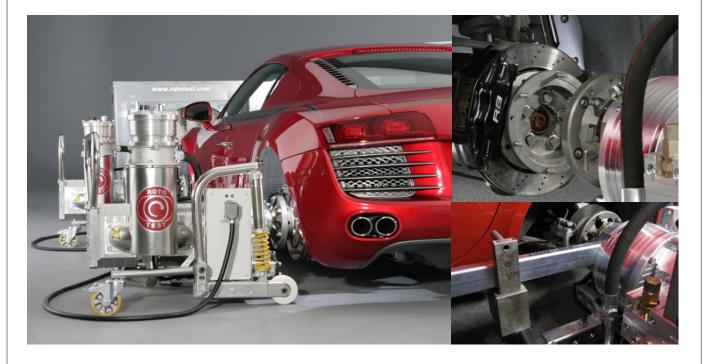

"The icon of true measurements™"

The ROTOTEST VPA-RX™ chassis dynamometer revolutionizes the way complete vehicle testing is performed by allowing more to be done in less time and with less resources. The patented ROTOTEST® dynamometer concept is comparable to a "rolling road", but is far superior in precision and test possibilities as there is no slip between hubs and dynamometer (normally experienced between wheels and rollers), negligible system inertia and thanks to the accurate measuring system

that is independent of the absorption system. Thanks to its portability the complete test system can be easily transported to a new test site and set-up in minutes. More information is available on www.rototest.com.