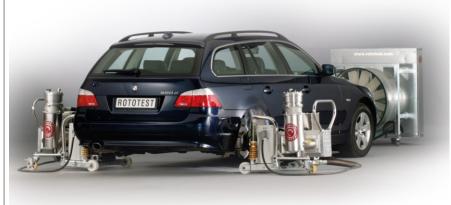

"The icon of true measurements™"

The ROTOTEST VPA-RX™ chassis dynamometer revolutionizes the way complete vehicle testing is performed by allowing more to be done in less time and with less resources. The patented ROTOTEST® dynamometer concept is comparable to a "rolling road", but is far superior in precision and test possibilities as there is no slip between hubs and dynamometer (normally experienced between wheels and rollers), negligible system inertia and thanks to the accurate measuring system

that is independent of the absorption system. Thanks to its portability the complete test system can be easily transported to a new test site and set-up in minutes. More information is available on www.rototest.com.