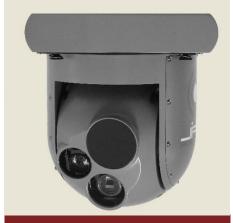

## 300 Triple

# CORONA DETECTION COMBINED WITH RADIOMETRIC THERMAL CAPABILITIES

- -Bi-Spectral UV
- -High Definition IR 1024x768 pixels
- -Full HD TV 1080p

Three unique sensors combined into a compact Camera platform

300 Triple

Responsive and accurate control

The perfect choice
For Power Line
Inspection,
where Corona
detection and
Thermal
measurements are
key features.

### **Gyro Stabilized Gimbal**

A fully digital 4-axis active gyro stabilization system compensate for the aircraft movements and vibrations.

#### Reliability and Lightweight Designed and manufactured using an aluminum structure

using an aluminum structure and composite covers.

**Corona Detection** 