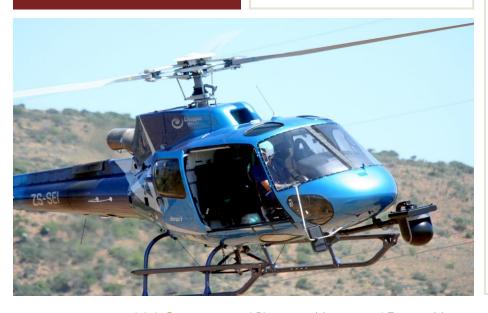

300 Triple

Responsive and accurate control

The perfect choice
For Power Line
Inspection,
where Corona
detection and
Thermal
measurements are
key features.

Software, Laser Range Finder Etc.

Installation Kit: Available for most helicopter types, please enquire