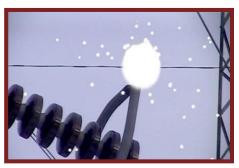

# Using solar blind Bi-spectral UV Superior Performance using

Long Wave Thermal IR
High precision measurement
accuracy, superb image quality
and long wave solar reflection
immunity provides outstanding
performance.