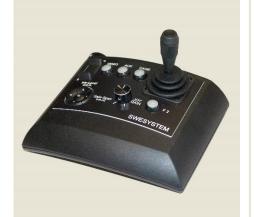

## 300 Triple Technical

Gimbal System

Type: Four Axis Active Gyro Stabilized Gimbal

Stabilization: ≈ 15 μRad
Coverage Az: 360° continuous
Coverage El: +20° to -120°
Dimension: Ø 300 mm (11.8")
Weight: 18kg (39lb)
Power: 20-30VDC, 250W

**FOV**: 8°x6°

**UV Sensitivity:** 3x10<sup>-18</sup> Watt/cm<sup>2</sup> **Focus:** Auto Focus **Features:** Gain, Counting

Accessories

Standard Config: TCU, HCU, IFU, Cables.

**Optional:** Radiometric Package including Report generating

Software, Laser Range Finder Etc.

Installation Kit: Available for most helicopter types, please enquire