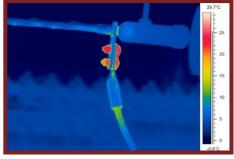

### Thermal Radiometric Output

Real time temperature measurement in full HD resolution.