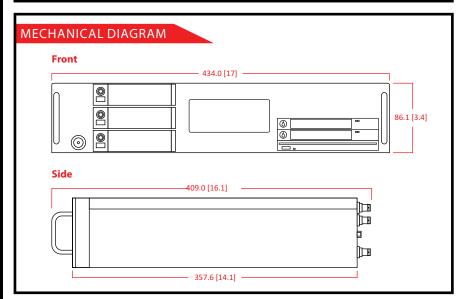

#### Mechanical / Electrical / Environmental

**Dimensions:** 409 x 434 x 86mm (16.1 x 17 x 3.4")

Weight: Approx. 9.6 kg\* (21.2 lbs)

Construction: Powder-coated galvanneal

Power: 100-240V AC, 50/60Hz, Approx. 150W\*