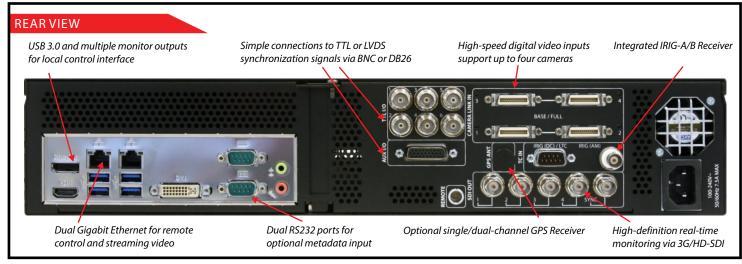

### **FEATURES INCLUDE:**

- · A single-box solution combining the Core 2 MAX video recorder with an integrated Control PC
- · Local or optional network control mode with real-time MISB-compliant H.264 video streaming
- · Reliable uncompressed video recording from up to four Camera Link, CoaXPress or SDI sources
- · 3G/HD-SDI real-time monitoring outputs
- · Precise timestamping with integrated IRIG input or optional single/dual-frequency GPS receiver

**Export Drive:** Removable 2.5" SATA drive tray provided (empty)

COM: 2 RS232 ports

**Network:** 2 Gigabit Ethernet ports **USB:** 6 USB 3.0 ports (2 front, 4 rear)