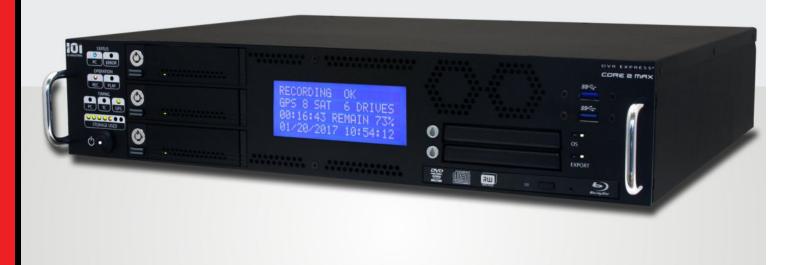

#### **SPECIFICATIONS**

CPU: Intel Core i7 (quad core)

RAM: 16GB DDR4

Graphics: Intel HD w. DisplayPort, HDMI and DVI-I

**OS Disk:** 240GB SSD (removable)

OS: Windows 10 IOT Enterprise 2016 LTSB

Optical Drive: Blu-Ray/DVD Burner

**Export Drive:** Removable 2.5" SATA drive tray provided (empty)

COM: 2 RS232 ports

**Network:** 2 Gigabit Ethernet ports **USB:** 6 USB 3.0 ports (2 front, 4 rear)