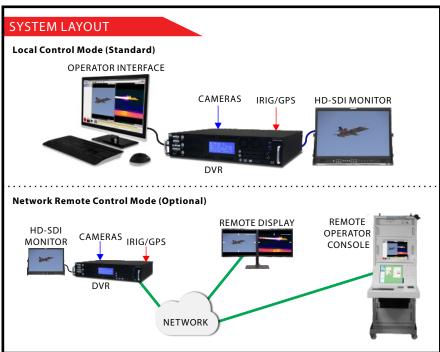

## Integrated DVR and Control PC with Local or Network Control

### **FEATURES INCLUDE:**

- · A single-box solution combining the Core 2 MAX video recorder with an integrated Control PC
- · Local or optional network control mode with real-time MISB-compliant H.264 video streaming
- · Reliable uncompressed video recording from up to four Camera Link, CoaXPress or SDI sources
- · 3G/HD-SDI real-time monitoring outputs
- · Precise timestamping with integrated IRIG input or optional single/dual-frequency GPS receiver