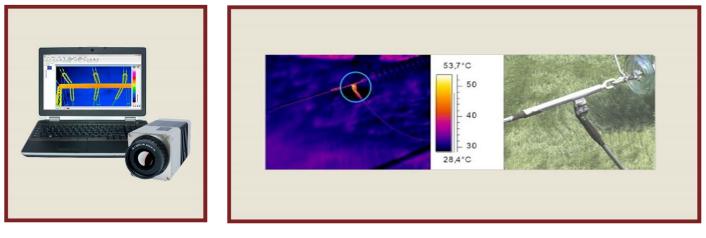

# Superior Performance using Long Wave Thermal IR

High precision measurement accuracy, superb image quality and long wave solar reflection immunity provides outstanding performance for most applications.

#### **Thermal Radiometric Output**

The Radiometric output provides full thermal resolution images with real time temperature measurement for efficient Thermal inspections.

#### GPS tagging

All images are tagged with GPS data for Geo-reference.

www.swesystem.se \* info@swesystem.se \* Phone: +46 (0) 16 708 60 \* Fax: +46 (0) 16 705 04 \* Stationsvägen 46 640 43, Ärla, Sweden