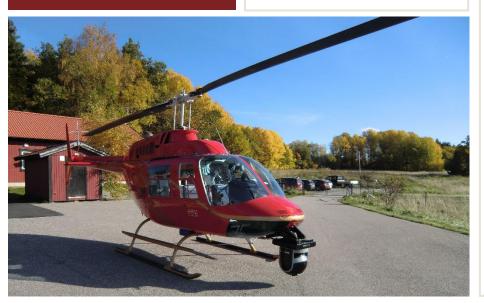

A good choice for Power Line Inspection, Fire Mapping and Pipeline Inspection.

Responsive and accurate control