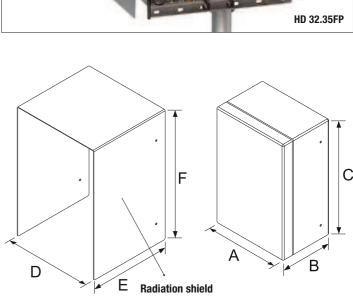

|                      | mm  |     |     |     |     |     |
|----------------------|-----|-----|-----|-----|-----|-----|
|                      | Α   | В   | С   | D   | Е   | F   |
| HD32.35<br>HD32.35FP | 300 | 210 | 450 | 340 | 235 | 502 |
| HD32.36<br>HD32.36FP | 310 | 170 | 415 | 350 | 195 | 470 |