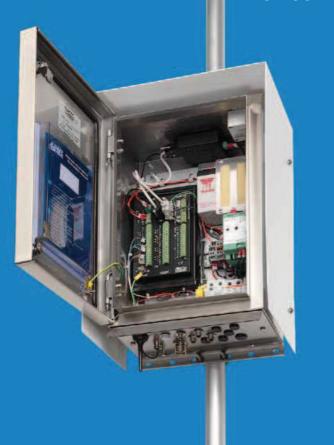

## HD 32.35 - HD 32.35FP - HD 32.36 - HD 32.36FP DATA ACQUISITION SYSTEM FOR METEO STATIONS

- HD32.35: Outdoor housing complete with acquisition system for weather stations.
  Material: AISI 304 stainless steel. Screen to protect the housing from solar radiation. Powder-coated white. Double locking one of which is a key. Dimensions 450 x 300 x 210 mm. Degree of protection IP66. Supplied with accessories for attachment to the pole diameter 36 ÷ 52 mm. Provided for 100 ÷ 240Vac mains power supply, includes: HD32MT.1 datalogger, AC/DC power supply unit with integrated battery charger, 12V rechargeable backup battery, surge protectors, disconnectors, terminal block for power supply distribution and connectors for connecting the external sensors. Wired and tested.
  HD32.35FP: Outdoor housing complete with acquisition system for weather stations.
- HD32.35FP: Outdoor housing complete with acquisition system for weather stations. Material: AISI 304 stainless steel. Screen to protect the housing from solar radiation. Powder-coated white. Double locking one of which is a key. Dimensions 450 x 300 x 210 mm. Degree of protection IP66. Supplied with accessories for attachment to the pole diameter 36 ÷ 52 mm. Provided for power supply from solar panel, includes: HD32MT.1 datalogger, solar charge controller, terminal block for power supply distribution and connectors for connecting the external sensors. Wired and tested.