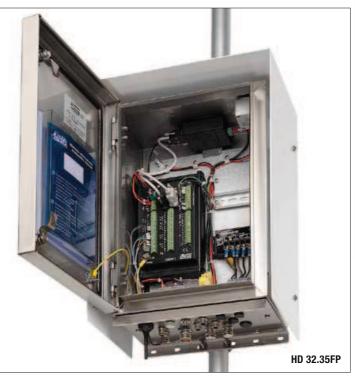

## HD 32.35 - HD 32.35FP - HD 32.36 - HD 32.36FP DATA ACQUISITION SYSTEM FOR METEO STATIONS

- HD32.35: Outdoor housing complete with acquisition system for weather stations.
  Material: AISI 304 stainless steel. Screen to protect the housing from solar radiation. Powder-coated white. Double locking one of which is a key. Dimensions 450 x 300 x 210 mm. Degree of protection IP66. Supplied with accessories for attachment to the pole diameter 36 ÷ 52 mm. Provided for 100 ÷ 240Vac mains power supply, includes: HD32MT.1 datalogger, AC/DC power supply unit with integrated battery charger, 12V rechargeable backup battery, surge protectors, disconnectors, terminal block for power supply distribution and connectors for connecting the external sensors. Wired and tested.
  HD32.35FP: Outdoor housing complete with acquisition system for weather stations.
- HD32.35FP: Outdoor housing complete with acquisition system for weather stations. Material: AISI 304 stainless steel. Screen to protect the housing from solar radiation. Powder-coated white. Double locking one of which is a key. Dimensions 450 x 300 x 210 mm. Degree of protection IP66. Supplied with accessories for attachment to the pole diameter 36 ÷ 52 mm. Provided for power supply from solar panel, includes: HD32MT.1 datalogger, solar charge controller, terminal block for power supply distribution and connectors for connecting the external sensors. Wired and tested.

2x

4x

P

4x

- HD32.36: Outdoor housing complete with acquisition system for weather stations.
   Material: Polyester with fiberglass-reinforced hot-pressed. Screen to protect the housing from solar radiation, powder-coated anodized aluminum. White. Key lock. Dimensions 415 x 310 x 170 mm. Degree of protection IP66. Supplied with accessories for attachment to the stainless steel pole diameter 36 ÷ 52 mm. Provided for 100 ÷ 240Vac mains power supply, includes: HD32MT.1 datalogger, AC/DC power supply unit with integrated battery charger, 12V rechargeable backup battery, surge protectors, disconnectors, terminal block for power supply distribution and connectors for connecting the external sensors. Wired and tested.
- **HD32.36FP:** Outdoor housing complete with acquisition system for weather stations. **Material: Polyester with fiberglass-reinforced hot-pressed**. Screen to protect the housing from solar radiation, powder-coated anodized aluminum. White. Key lock. Dimensions 415 x 310 x 170 mm. Degree of protection IP66. Supplied with accessories for attachment to the stainless steel pole diameter 36 ÷ 52 mm. **Provided for power supply from solar panel**, includes: HD32MT.1 datalogger, solar charge controller, terminal block for power supply distribution and connectors for connecting the external sensors. **Wired and tested**.