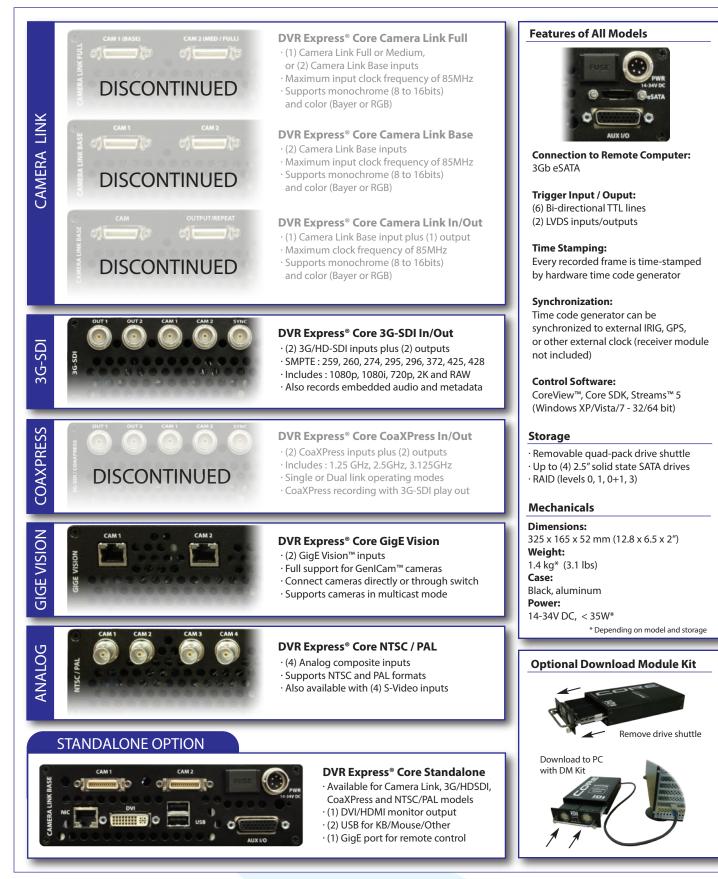

#### **Product Highlights**

- Fully uncompressed recording directly to solid state storage
- Removable drive shuttle with 2TB of storage capacity
- Rugged aluminum enclosure
- Low power (<35W with drives) and light weight (1.4kg)
- Export to standard file formats
  - Includes interactive software; optional SDK for programmatic control

#### **Comes with DVR control software**